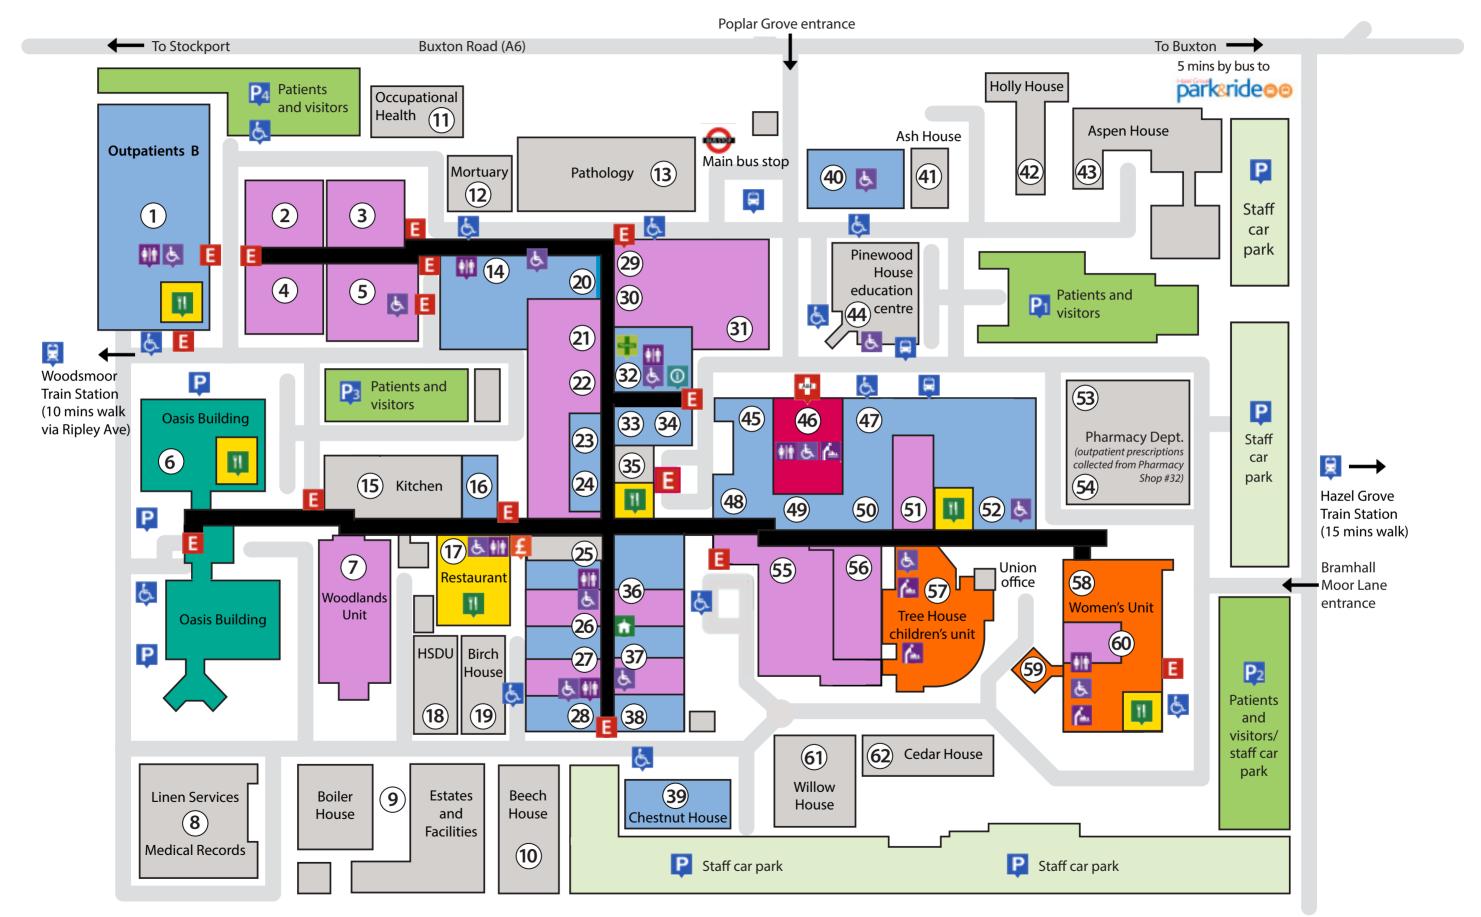

# Hospital ward and department information

| Main Hospital Departments           | Floor | Мар | Outpatie  |
|-------------------------------------|-------|-----|-----------|
| A&E - Emergency Department          | G     | 46  | Audiolog  |
| Age UK Stockport                    | 3     | 26  | Blood Pr  |
| Ambulatory Care Unit (ACU)          | G     | 49  | Bobby M   |
| Birth Centre - Maternity            | 3     | 58  | Cardiolo  |
| Cardiac Catheterisation Unit        | G     | 31  | Chest C   |
| Carers Information Point            | G     | 34  | Endosco   |
| Chapel                              | G     | 36  | Fracture  |
| Dept. of Medicine for Older People  | G-2   | 5   | Gynaeco   |
| Discharge Lounge Transfer Unit      | G     | 4   | HSDU      |
| High Dependency Unit (HDU)          | 1     | 50  | Hydrothe  |
| Hydrotherapy Unit                   | G     | 30  | Laurel S  |
| Inpatient Therapies                 | 1     | 22  | Lilac Sui |
| Intensive Care Unit (ICU)           | 1     | 50  | Magnolia  |
| Macmillan Nurses                    | G-2   | 61  | Mortuary  |
| Main Hospital Entrance              | G     | 35  | Neuroph   |
| Marjorie Warren Unit                | G-2   | 5   | Orthotics |
| Maternity                           | 3     | 60  | Outpatie  |
| Mortuary                            | G     | 12  | Outpatie  |
| Neonatal Unit                       | G     | 58  | Outpatie  |
| Neurophysiology EEG                 | G     | 14  | Outpatie  |
| Patient & Customer Services Dept.   | G     | 33  | Patholog  |
| Pharmacy Shop                       | G     | 32  | Pharma    |
| Pharmacy Department                 | G     | 54  | Physioth  |
| Physiotherapy                       | G     | 21  | Program   |
| Primary Care Receiving Unit (PCRU)  | G     | 55  | Radiolog  |
| Programmed Investigation Unit (PIU) |       | 29  | Radiolog  |
| Short Stay Unit For Older People    | 2     | 26  | Stockpo   |
| Short Stay Surgical Unit            | 2     | 48  | Stockpo   |
| Stockport Eye Centre                | G     | 20  | Ultrasou  |
| Surgical Assessment Unit (SAU)      | 2     | 55  | Urology   |
| Theatres 1 & 2                      | 1     | 56  | C.o.ogy   |
| Theatres 3 - 11                     | 1     | 49  |           |
| Theatres 14 - 19                    | 1     | 55  | Mental I  |
| Tree House children's unit          | G-2   | 57  | Oasis B   |
| Voluntary Services                  | G     | 34  |           |
|                                     |       |     | Hospi     |

| Food, Drink and Refreshments | Floo | or Map |
|------------------------------|------|--------|
| Ground Café Maternity        | G    | 60     |
| Ground Restaurant            | G    | 17     |
| Oak House shop               | G    | 35     |
| Oasis Café                   | G    | 6      |
| Outpatients A shop           | G    | 52     |
| Outpatients B shop           | G    | 1      |
| Take 5 Café                  | G    | 35     |
|                              |      |        |

## Your Health. Our Priority.

www.stockport.nhs.uk

| <u>。</u> | Outpatient Departments             | Floor   | Мар      | Main Hospital Wards                                               | Floor     | Мар      |
|----------|------------------------------------|---------|----------|-------------------------------------------------------------------|-----------|----------|
|          | Audiology (Hearing Aid Centre)     | G       | 52       | Acute Medical Unit                                                | G         | 55       |
|          | Blood Pressure & Heart Research    | G       | 11       | Coronary Care Unit                                                | G         | 31       |
|          | Bobby Moore Unit                   | G       | 37       | Jasmine Suite/Jasmine Ward                                        | 5         | 60       |
|          | Cardiology ECG                     | G       | 14       | Medical Assessment Unit (MAU)                                     | G         | 45       |
|          | Chest Clinic                       | G       | 40<br>38 | Primary Care Receiving Unit                                       | G         | 55       |
|          | Endoscopy<br>Fracture Clinic       | G<br>G  | 38<br>52 | Short Stay Surgical Unit (SSOP)<br>Surgical Assessment Unit (SAU) | 2<br>2    | 55<br>55 |
|          | Gynaecology                        | G       | 60       | Ward A1                                                           | G         | 29       |
|          | HSDU                               | G       | 18       | Ward A2                                                           | G         | 30       |
|          | Hydrotherapy Pool                  | G       | 29       | Ward A10                                                          | 1         | 5        |
|          | Laurel Suite                       | G       | 28       | Ward A11                                                          | 2         | 5        |
|          | Lilac Suite                        | G       | 14       | Ward A12                                                          | G         | 3        |
|          | Magnolia Suite (Pre-Op Assessment) | -       | 26       | Ward A14                                                          | G         | 4        |
|          | Mortuary                           | G       | 12       | Ward A15                                                          | G         | 2        |
|          | Neurophysiology EEG                | G       | 14       | Ward B2                                                           | 1         | 21       |
|          | Orthotics                          | G       | 32       | Ward B3                                                           | 1         | 31       |
|          | Outpatient Therapies               | G       | 21       | Ward B4                                                           | 1         | 22       |
|          | Outpatients 'A'                    | G       | 52       | Ward B5                                                           | 1         | 26       |
|          | Outpatients 'B'                    | G       | 1        | Ward B6                                                           | 1         | 20       |
|          | Outpatients 'C'                    | G       | 37       | Ward C2                                                           | 2         | 21       |
|          | Pathology                          | G       | 13       | Ward C3                                                           | 1         | 31       |
|          | Pharmacy Shop                      | G       | 30       | Ward C4                                                           | 2         | 22       |
|          | Physiotherapy                      | G       | 21       | Ward C5                                                           | 2         | 26       |
|          | Programmed Investigation Unit (PIU |         | 29       | Ward C6                                                           | 2         | 20       |
|          | Radiology X-Ray 'A'                | G       | 50       | Ward D1                                                           | 1         | 51       |
|          | Radiology X-Ray 'B'                | G       | 27       | Ward D2                                                           | 1         | 51       |
|          | Stockport Eye Centre               | G       | 20       | Ward D4                                                           | G         | 56       |
|          | Stockport Imaging Centre           | G       | 47       | Ward D5                                                           | 2         | 56       |
|          | Ultrasound                         | G       | 58       | Ward D6                                                           | 1         | 48       |
|          | Urology                            | G       | 16       | Ward E1 - Woodlands Unit                                          | G         | 7<br>7   |
|          |                                    |         |          | Ward E2 - Woodlands Unit<br>Ward E3 - Woodlands Unit              | 1<br>2    | 7        |
|          | Mental Health Services (Pennine    | Care)   |          | Ward M4                                                           | 4         | 60       |
|          | Oasis Building                     | G       | 6        |                                                                   | -         | 00       |
|          | Casis Duliding                     | 0       |          |                                                                   |           |          |
| ノ        |                                    |         |          |                                                                   |           |          |
|          | Hospital map information key       |         |          | 🚻 Toilets 🛛 💩 Disa                                                | bled Toi  | lets     |
| p        | E Hospital entrance 😫 A&           | E       |          | Bus stop                                                          | n station |          |
|          | 👖 Restaurant & Cafe 🗜 Ca           | sh Poir | nt       | Hospital corridor                                                 |           |          |
|          | P3 Main Car Parks 🛛 🖶 Ph           | armacy  | / Shop   | Stepping Hill Hospital telephone                                  | numbe     | er:      |
|          | bisabled Parking 🚺 Ba              | by Cha  | inge     | 0161 483 1010                                                     |           |          |

### Non-clinical

Ash House Aspen House Beech House Bereavemen Birch House **Boiler House** Carers Inform Cedar House Estates and F Goods-in (Re Holly House Medical Reco Oak House T Occupational Patient & Cus Pinewood Ho Quality Contr Rowan Suite Security Offic Sewing Roor Union Office Voluntary Se Willow House

#### Child and F

Acorn Ward Antenatal Da Birth Centre Brambles W Delivery Suit Jasmine Wa Maternity Da Maternity Wa Maternity Wa Maternity Wa Mulberry Da Neonatal Pregnancy A Rainforest W Tree House

**NHS Foundation Trust** 

|                          |       | _   |  |
|--------------------------|-------|-----|--|
| Hospital Areas           | Floor | Мар |  |
|                          | G-1   | 41  |  |
| e                        | G-2   | 43  |  |
| e                        | G     | 10  |  |
| t Centre                 | G     | 25  |  |
|                          | G     | 19  |  |
|                          | G     | 9   |  |
| nation Point             | G     | 34  |  |
| 9                        | G-2   | 62  |  |
| Facilities               | G-1   | 9   |  |
| eceipt and Distribution) | G     | 8   |  |
|                          | G-2   | 42  |  |
| ords                     | G     | 8   |  |
| Trust Headquarters       | G-2   | 35  |  |
| l Health                 | G     | 11  |  |
| stomer Services Dept.    | G     | 33  |  |
| ouse education centre    | G-2   | 44  |  |
| rol North West (QCNW)    |       | 53  |  |
| (Cash Office)            | G     | 25  |  |
| ce                       | G     | 35  |  |
| n                        | G     | 8   |  |
|                          | G     | 57  |  |
| rvices                   | G     | 31  |  |
| e                        | G-2   | 61  |  |
|                          |       |     |  |

| amily Services  | Floor | Мар |
|-----------------|-------|-----|
|                 | 1     | 57  |
| ay Unit         | 3     | 58  |
| - Maternity     | 3     | 60  |
| ard             | 1     | 57  |
| te - Maternity  | 1     | 60  |
| rd              | 5     | 60  |
| epartment       | G     | 60  |
| eatres          | 1     | 59  |
| ard M2          | 2     | 60  |
| ard M3          | 2     | 60  |
| y Case Ward     | 1     | 57  |
|                 | 1     | 58  |
| Assessment Unit | 5     | 60  |
| Vard            | 1     | 57  |
| children's unit | G-2   | 57  |
|                 |       |     |
|                 |       |     |