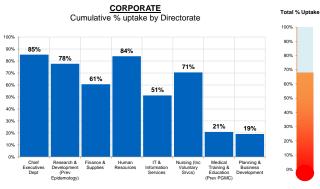

## **Stockport NHS Foundation Trust Flu Jab Uptake** Period Up To: Week 11 (16/12/2016)

Figures are based on flu forms returned by the link nurses and data entered in the relevant flu week by Occupational Health.