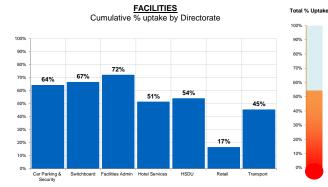

## **Stockport NHS Foundation Trust Flu Jab Uptake** Period Up To: Week 11 (16/12/2016)

Figures are based on flu forms returned by the link nurses and data entered in the relevant flu week by Occupational Health.