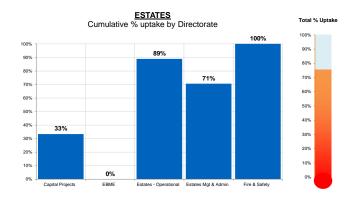

## **Stockport NHS Foundation Trust Flu Jab Uptake** Period Up To: Week 11 (16/12/2016)

Figures are based on flu forms returned by the link nurses and data entered in the relevant flu week by Occupational Health.