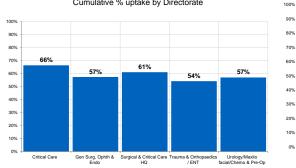

SURGICAL & CRITICAL CARE Cumulative % uptake by Directorate

CHILD & FAMILY Cumulative % uptake by Directorate Total % Uptake 1009 100% 90% 90% 80% 80% 75% 71% 70% 70% 70% 60% 60% 50% 50% 40% 40% 30% 30% 20% 20% 10% 10% 09 0% Women & Childrer O&G