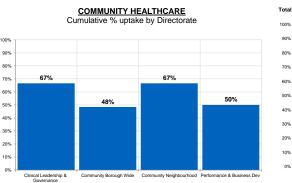

## **Stockport NHS Foundation Trust Flu Jab Uptake** Period Up To: Week 11 (16/12/2016)

Figures are based on flu forms returned by the link nurses and data entered in the relevant flu week by Occupational Health.