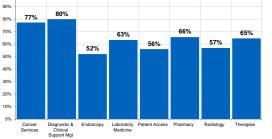

## **Stockport NHS Foundation Trust Flu Jab Uptake** Period Up To: Week 11 (16/12/2016)

Figures are based on flu forms returned by the link nurses and data entered in the relevant flu week by Occupational Health.